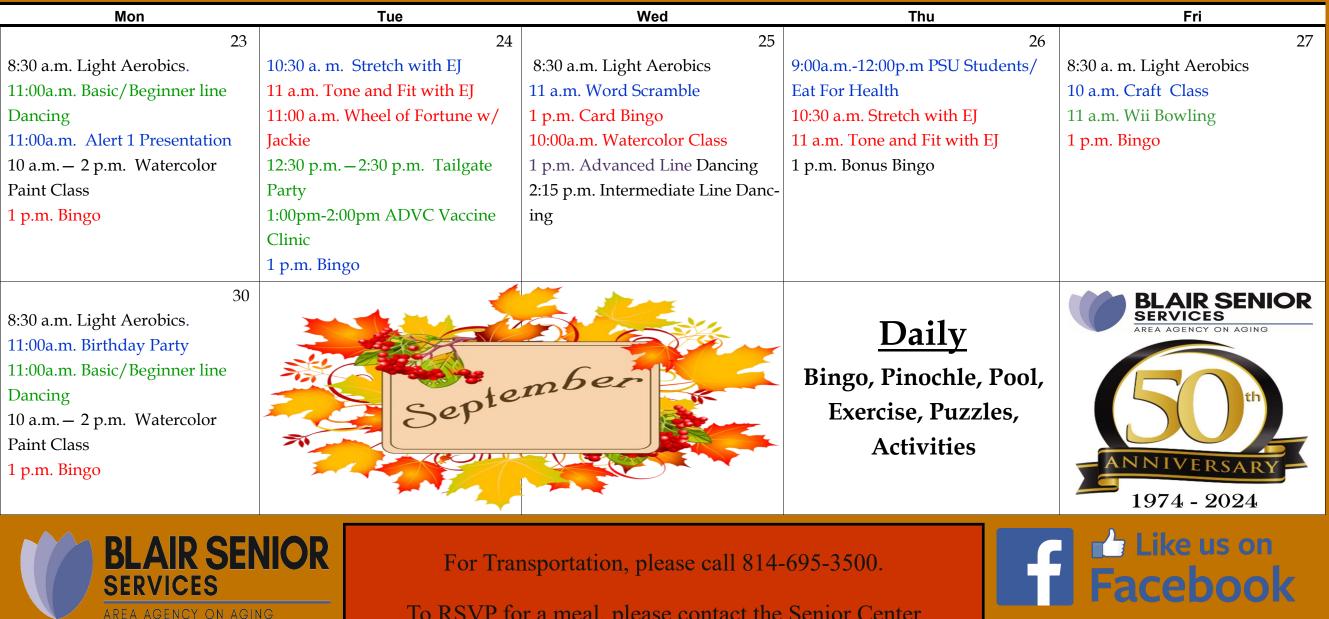

## September 2024 Central Blair Senior Center, 1320 12th Avenue in Altoona

## Tammi Ingham, Center Coordinator: 814-946-1235

**Open:** Monday through Friday from 8 a.m. - 4 p.m.

To RSVP for a meal, please contact the Senior Center by 1 p.m. one day in advance.